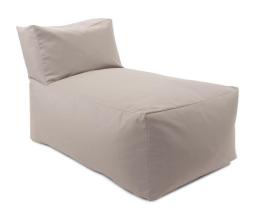

## Outdoor MHEQC877-463 – Outdoor Pouf Lounge Cover, Seascape Sand

## Outdoor

The Seascape fabric is a Sunbrella brand outdoor fabric that withstands the elements and features all of the great qualities that you know and love from Sunbrella. Constructed and sewn by hand in our Chicago facility, the Pouf Lounge is perfect for today's indoor outdoor style of living. Durable enough to withstand the elements and heavy daily use, these cozy grayish beige colored benches will become your favorite resting place.

## **Specifications**

Height 31.5H Material 100% Sunbrella Acrylic Width 34.5W Finish Hand Finished

https://www.mdcwall.com/go/sku/MHEQC877-463