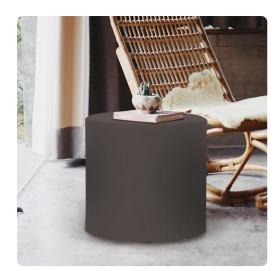

## Outdoor MHEQ851-460 – No Tip Cylinder Seascape Charcoal

## Outdoor

The No-Tip Cylinder is constructed with a dense light-weight foam and then topped off by a soft, high quality foam making it sturdy yet comfortable. Its unique design allows weight to be distributed evenly keeping it from tipping like most foam ottomans. Another bonus? This piece is covered in an indoor/outdoor cover made of Sunbrella brand fabric so you can take it outside.