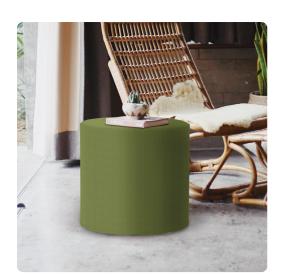

## Outdoor MHEQ851-299 – No Tip Cylinder Seascape Moss

## Outdoor

The No-Tip Cylinder is constructed with a dense light-weight foam and then topped off by a soft, high quality foam making it sturdy yet comfortable. Its unique design allows weight to be distributed evenly keeping it from tipping like most foam ottomans. Another bonus? This piece is covered in an indoor/outdoor cover made of Sunbrella brand fabric so you can take it outside.