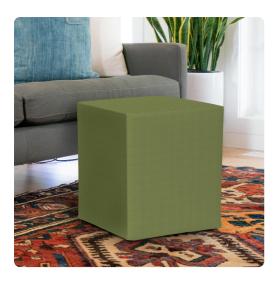

## Outdoor MHEQ128-299 – Universal Cube Seascape Moss

#### Outdoor

Take the party outside with our Patio Cubes. The ultimate in alternative seating can now go outside. Unlike any other, the Patio Cube has a specially designed insert so that it can withstand the elements making it perfect for your porch or patio. The cover is made of fun, bright outdoor colors of Sunbrella brand fabrics giving your cube the durability to last seasons to come.

#### Specifications

Height 20H Material 100% Sunbrella Acrylic Width 18W Shape Square Weight 12 Finish Hand Finished Package Dimensions 19 x 19 x 23

https://www.mdcwall.com/go/sku/MHEQ128-299