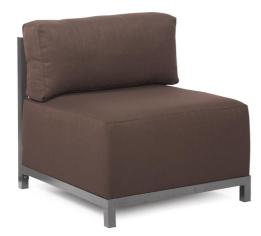

## Accent Furniture MHEK920T-202 – Axis Chair Sterling Chocolate Titanium Frame

## Accent Furniture

Lounge in style with the Sterling Axis Chairs. Float the Chair on its own or pair it up with additional Chair, Corner or Ottoman Pieces. The steel frame is durable and modular so you can arrange it in any direction! This Chair features boxed cushions with hook and loop fasteners attachments to keep the cushions from slipping and looking their best all of the time. Your Sterling Axis Chair will definitely turn heads with its sophisticated linen-like texture and vibrant color selection. Change the look of your chair whenever you want by changing the slipcover. Extra slipcovers sold separately.

## Specifications

Height 30H Material 100% Polyester Width 30.5W Weight 80 Finish Hand Finished Package Dimensions 31 x 31 x 6

https://www.mdcwall.com/go/sku/MHEK920T-202