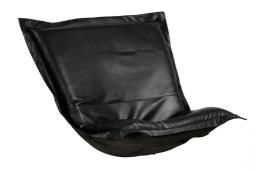

## Accent Furniture MHEC300-194 – Puff Chair Cover Avanti Black (Cover Only)

## Accent Furniture

Extra Puff Slipcovers in Avanti are a great way to get a fresh new look without the expense of buying a whole new chair! Puff Covers fit Scroll & Rocker frames. Avanti features a paneled design with a luxurious leather look and feel, without the expense of real leather. Stock up with extra covers so you can change up the look of your decor without the expense of buying all new furniture! This item is for the Cover only. It does NOT include the cushion insert or the frame.