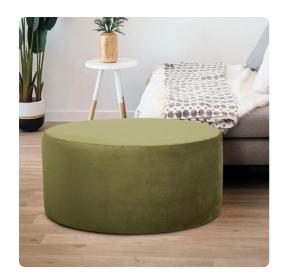

## Accent Furniture

The Bella 36 Round is the perfect accent for any and all styles. This luxurious fabric will entice your fashion senses and transform your room with rich bold colors. Elastic bands and tailored design make it so you would never know this piece is slipcovered. Cleaning and updating is a breeze, change your look on a whim with new covers! This slipcover ONLY fits the Howard Elliott Universal 36 Round Ottoman. This item is for a Cover Only. The Round Ottoman Base is NOT included.