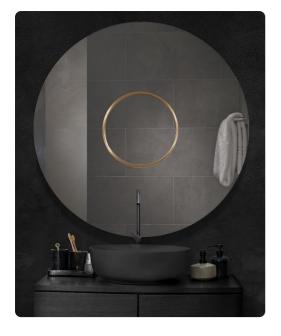

## Mirrors

The Leanardo 54 round frameless mirror features a unique mirror within a mirror style. This artfully crafted design with a center inset mirror framed in stainless steel and finished in brushed brass. An incredible statement piece in any decor from modern to classic. Whether hung above a dining room sideboard or positioned in a space for a dramatic focal point