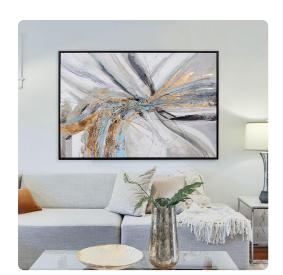

## Wall Art MHE92387 – Eruption of Color, Wall Art

## Wall Art

Eruption of Color was created with the use of multiple paint cans being swing repeatedly over the canvas. As each color can spun back and forth, I moved the canvas so that colors could start to blend and take certain shapes. The concept was to express movement and to create a reaction to the movement. Layer upon layer was added along with touches of gold leaf to add further depth and certain amount of fluid movement.