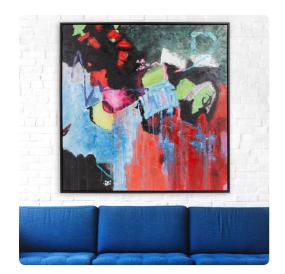

# MHE92309 – Flash of Colour Hand Painted Original Art

### Wall Art

Colour is how most of us express our passion in life. Bright rich colors of Flash of Colour represent a love of life and the pursuit of love. Thick layers of paint are hand applied to create movement and texture. Because it is hand painted, no two pieces of art will be exactly the same. The gallery wrapped canvas is set into a floating black wood frame. Hardware is attached so the back of the art so that it is ready to hang right out of the box!