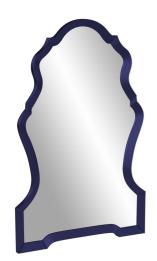

## Mirrors

The Nadia Mirror is a gorgeous piece. It is fashioned with an Art Deco flair. The main frame is shaped like a fancy key hole. It is then finished in a bold glossy navy blue lacquer. It is a perfect focal point for an entryway, bathroom, bedroom or any room in your home. D-rings are affixed to the back of the mirror so it is ready to hang right out of the box! The mirror on this piece is NOT beveled. The Nadia Mirror is part of our custom paint program and is available in one of fourteen vivid colors. It is proudly painted in the USA.

## **Specifications**

Height 44H Material Polyurethane Width 29W Shape Arched Weight 22 Finish Glossy Package Dimensions 48

https://www.mdcwall.com/go/sku/MHE92062NA