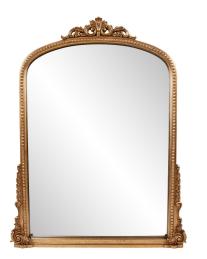

## Industrial MHE8743 – The Germaine Mantel Mirror, Wide

## Industrial

Inspired by antique french mirrors of the late 1800's, the Germaine mantle mirror is crafted and finished by hand. The intricate detailing of the carved wood frame with all the added embellishments is only out done by the opulent and rich antique gold finish. Perched high on the mantel this mirror commands the room with all of it's timeless old world charm.

## Specifications

Material Wood Finish Brushed Gold Outer Dimensions 42.1/8w x 54h x 2.3/4d Inner Dimensions 32.7/8W X 45.5/8H Package Dimensions 49x59x5 Country of Origin CHINA

https://www.mdcwall.com/go/sku/MHE8743