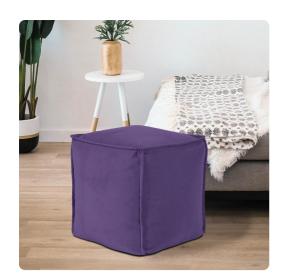

## Textiles MHE873-223 – Square Pouf Bella Eggplant

## **Textiles**

Our Pouf Square Ottomans are a great add on to any decor. They work as a foot rest or extra seating. They are filled with polyester fiber & recycled EPS filler. The ottomans are overstuffed for long lasting, maximum comfort & support. The cover of this piece is removable for easy care. Bella is a lush polyester velvet in rich colors. Also available in a round shape.