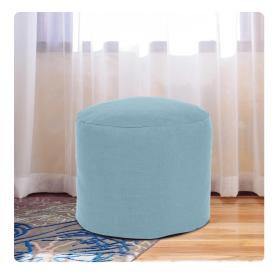

## Textiles

Our Pouf Tall Ottomans are a great add on to any decor. They work as a foot rest or extra seating. They are filled with polyester fiber & recycled EPS filler. The ottomans are overstuffed for long lasting, maximum comfort & support. The cover of this piece is removable for easy care. Sterling is a polyester with a soft, linen like texture. Also available in a shorter size.

## Specifications

Height 24H Material 100% Polyester Width 22W Shape Round Weight 7 Finish Hand Finished Package Dimensions 24 x 24 x 24

https://www.mdcwall.com/go/sku/MHE872-200