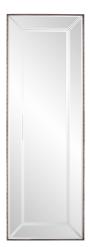

## Contemporary MHE8604 – Roberto Dressing Mirror

## Contemporary

Our Roberto Mirror has stunning classic beauty and sophisticated style. It's tall, rectangular shape makes it a great dressingn mirror. It features a mirrored frame that is outlined with a champagne antique silver beaded trim. It is a perfect focal point for an entryway, bathroom, bedroom or any room in your home. D-rings are affixed to the back of the mirror so it is ready to hang right out of the box in either a horizontal or vertical orientation! The glass is beveled adding to its style and beauty. \*\*\*This mirror is only available online\*\*\*