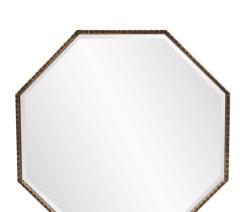

## Industrial MHE8570 – Bastian Octagon Mirror

## Industrial

A rich antique gold finish sets the stage for the Bastian Mirror to shine. The thin profile of the rebar textured iron metal frame allows for the mirror itself to become the focus. D-rings are affixed to the back of the mirror so it is ready to hang right out of the box in either a horizontal or vertical orientation!

## **Specifications**

Material Iron Finish Antique Bronze Outer Dimensions 28" x 28" x 1" Inner Dimensions 27" x 27" Package Dimensions 33 x 33 x 3 Country of Origin CHINA

https://www.mdcwall.com/go/sku/MHE8570