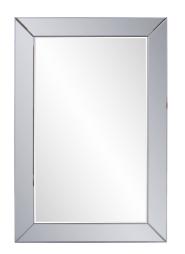

## Contemporary MHE8521 – Auryn Mirror

#### Contemporary

Our Auryn Mirror is a striking piece. It features a square frame of smoky gray mirrored glass. It is a perfect accent piece for an entryway, bathroom, bedroom or any room in your home. D-rings are affixed to the back of the mirror so it is ready to hang right out of the box in either a horizontal or vertical orientation! It is also available in a round shape.