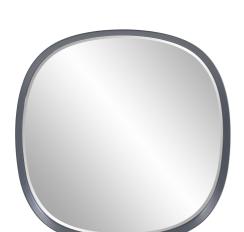

## Industrial

The deep, shadow box styled frame of our Asher Mirror is styled to let the beautiful characteristics of the Wau Beech wood take center stage. The mirrored glass is set in deep into the round frame that is finished in a rich charcoal gray. D-rings are affixed to the back of the mirror so it is ready to hang right out of the box. An oval shape is also available.