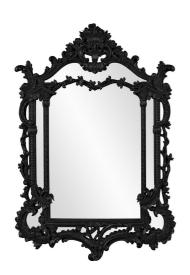

## Mirrors MHE84001BL – Arlington Mirror - Glossy Black

## Mirrors

Arlington Mirror features an ornate mirror stylized by an array of scrolls and flourishes. It is then finished in our glossy black lacquer. It is a perfect focal point for an entryway, bathroom, bedroom or any room in your home. D-rings are affixed to the back of the mirror so it is ready to hang right out of the box! The mirrored glass on this piece is NOT beveled. The Arlington Mirror can only be hung vertically. The Arlington Mirror is part of our custom paint program and is available in one of fourteen vivid colors. It is proudly painted in the USA.