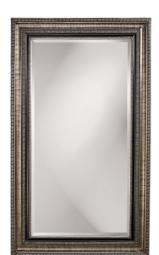

## Traditional

Our Texan Mirror features a Traditionally designed oversized rectangular wood frame. The inner and outer borders are detailed by an intricate design. It is finished in a silver leaf with a bronze overtone and has a black inset. The Texan Mirror is a perfect focal point for an entryway, bathroom, bedroom or any room in your home. D-rings are affixed to the back of the mirror so it is ready to hang right out of the box in either a horizontal or vertical orientation! The glass on the piece is beveled adding to its style and beauty. It also comes ready with leaning hardware to attach safely to your wall.

## **Specifications**

Material Wood Finish Silver Leaf Outer Dimensions 51" x 87" x 3.1/4" Inner Dimensions 36" x 72" Package Dimensions 91 x 56 x 6 Country of Origin CHINA

https://www.mdcwall.com/go/sku/MHE8359