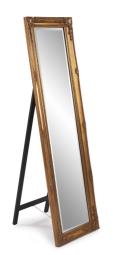

## Traditional

The Queen Ann Mirror features a rectangular frame fashioned from wood accented with a beaded trim and decorative adornments on each side of the frame. It is then finished in a lovely antique gold leaf. The wood frame features a folding easel back so it can free stand and be the perfect dressing mirror in any room.

## **Specifications**

Material Wood Finish Antique Gold Outer Dimensions 18" x 66" x 2"d / 24"d standing Inner Dimensions 12.1/2" x 59" Package Dimensions 69 x 22 x 5 Country of Origin CHINA

https://www.mdcwall.com/go/sku/MHE8327