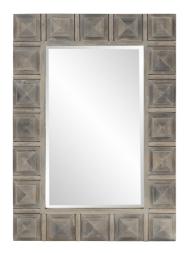

## Coastal & Farmhouse MHE8280 – Dakota Mirror

#### Coastal & Farmhouse

Our Dakota Mirror is a rustic piece featuring a rectangular wood frame composed of square pyramid shapes. It is then finished in a rustic gray stain accenting the natural wood grain and tones of the piece. The Dakota Mirror is a perfect accent piece for an entryway, bathroom, bedroom or any room in your home. D-rings are affixed to the back of the mirror so it is ready to hang right out of the box in either a horizontal or vertical orientation! The mirrored glass on this piece has a bevel adding to its beauty and style.

#### Specifications

Material Wood Finish Rustic Gray Wood Outer Dimensions 30" x 42" x 2" Inner Dimensions 18" x 30" Package Dimensions 48 x 37 x 5 Country of Origin CHINA

https://www.mdcwall.com/go/sku/MHE8280