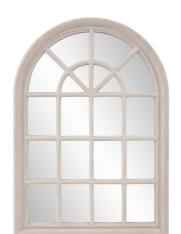

## Coastal & Farmhouse

The Fenetre Mirror is a great piece because it resembles an arched window; complete with sectioned window panes. The wood frame is finished in a taupe lacquer that has distressed accents making it perfectly fit into your Shabby Chic or Cottage-esque decor. It is a perfect focal point for an entryway, bathroom, bedroom or any room in your home. D-rings are affixed to the back of the mirror so it is ready to hang right out of the box! The mirrored glass on this piece is NOT beveled.

## **Specifications**

Material Wood Finish Distressed Taupe Outer Dimensions 29" x 41" x 1" Inner Dimensions 24" x 36" Package Dimensions 47 x 36 x 5 Country of Origin CHINA

https://www.mdcwall.com/go/sku/MHE8276