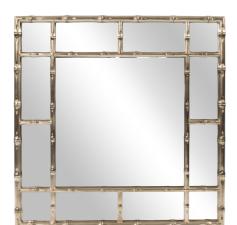

## Contemporary

Our Bamboo Mirror features a square frame fashioned to look like bamboo rods. It is then finished in our country silver. Its sleek style makes this mirror a favorite for bringing some flair to your decor. This simple yet stunning piece would be a great addition to any room. Alone or in multiples, it is a perfect focal point for an entryway, bathroom, bedroom or any room in your home. D-rings are affixed to the back of the mirror so it is ready to hang right out of the box in either a square or diamond orientation! Also available in gold.

## **Specifications**

Material Polyurethane Finish Country Silver Outer Dimensions 40" x 40" x 1.1/2" Inner Dimensions 24" x 24" Package Dimensions 46 x 46 x 5 Country of Origin CHINA

https://www.mdcwall.com/go/sku/MHE8229