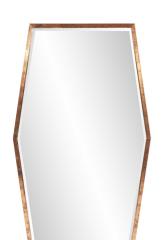

## Contemporary MHE8220 – Dekland Mirror

## Contemporary

Our Dekland Mirror is a geometric styled piece. The elongated hexagonal frame takes on a retro design, modernized for 2018 and beyond with an acid treated copper finish. The mirror of the frame has a bevel, enhancing its overall look. D-rings and saw tooth hangers are affixed to the back of the frame so that the mirror is ready to hang right out of the box in either a horizontal or vertical orientation!

## **Specifications**

Material Copper & Wood Finish Acid Treated Copper Outer Dimensions 28" x 47" x 1" Inner Dimensions 26.1/2" x 45.1/2" Package Dimensions 52 x 34 x 3 Country of Origin CHINA

https://www.mdcwall.com/go/sku/MHE8220