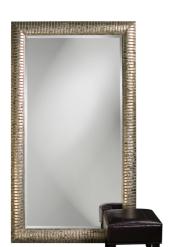

## Contemporary

The Daniel Mirror is a simple rectangular frame. It is characterized by a variegated bar pattern around the frame. It is then finished in an antique mottled silver giving the piece a contemporary 3D stripe effect. The Daniel Mirror is a perfect accent piece for an entryway, bathroom, bedroom or any room in your home. D-rings are affixed to the back of the mirror so it is ready to hang right out of the box in either a horizontal or vertical orientation! The mirrored glass on this piece is beveled adding to its beauty and style. Its oversized frame is perfect for leaning.

## **Specifications**

Material Polyurethane Finish Silver Leaf Outer Dimensions 48" x 84" x 2" Inner Dimensions 37" x 73" Package Dimensions 90 x 54 x 5 Country of Origin CHINA

https://www.mdcwall.com/go/sku/MHE8203