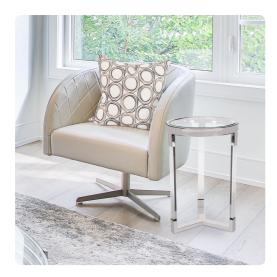

## Accent Furniture MHE58026 – Round Stainless Steel & Acrylic Side Table

## Accent Furniture

The soft and curved lines of this side table make up the biggest assets for this collection. Tradition meets modern with the combination of polished stainless steel and clear acrylic. Designers will find this table easy to place in a number of design projects despite what style they are working with. The round stainless steel frame stands on thick acrylic legs and holds a thick tempered glass top.

## Specifications

Height 22.5H Material Stainless Steel / Acrylic / Glass Width 15.1/4W Shape Round Weight 23 Finish Polished Package Dimensions 16 x 16 x 24

https://www.mdcwall.com/go/sku/MHE58026