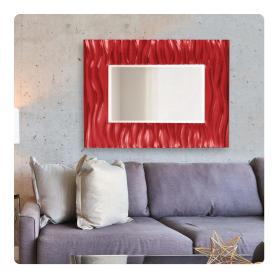

# Mirrors MHE56042R – Zenith Mirror - Glossy Red

#### Mirrors

Our Zenith Mirror features a rectangular frame that is characterized by a deep textured wave design. The waves give an interesting movement to the piece. It is then finished in a glossy red lacquer. The mirror is beveled adding to its style and beauty. It is a perfect focal point for an entryway, bathroom, bedroom or any room in your home. D-rings are affixed to the back of the mirror so it is ready to hang right out of the box in either a vertical or horizontal orientation! The Zenith Mirror is part of our custom paint program and is available in one of fourteen vivid colors. It is proudly painted in the USA.

#### Specifications

Height 39H Material Polyurethane Width 31W Shape Rectangle Weight 24 Finish Glossy Package Dimensions 43 x 36 x 5

https://www.mdcwall.com/go/sku/MHE56042R