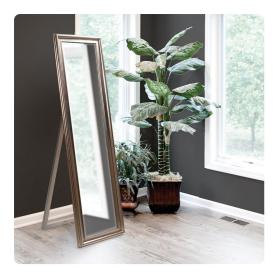

## Mirrors MHE56019 – Taylor Mirror

#### Mirrors

Our Taylor Mirror is a great piece for a dressing room or in the corner of a sitting room. It has an easel back so it can stand all on its own. It features a simple yet sleek, rectangular ribbed frame. It is then finished in a bright silver leaf. Perfect for any look from modern to traditional. The glass of the mirror is beveled adding to its beauty and style.

#### Specifications

Height 65H Material Wood Width 19.5W Shape Rectangle Weight 41 Finish Silver Leaf Package Dimensions 71 x 25 x 7

https://www.mdcwall.com/go/sku/MHE56019