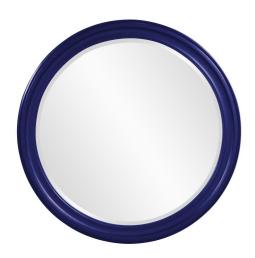

## Mirrors

The George Mirror features our bold glossy navy blue lacquer finish. The Round frame is made from wood and is accented with grooves for added depth and character. For more added detail the mirror features a one inch bevel. Its Transitional style makes this mirror a favorite for bringing some flair to your decor. This simple yet stunning piece would be a great addition to any room. It is a perfect focal point for an entryway, bathroom, bedroom or any room in your home. D-rings are affixed to the back of the mirror so it is ready to hang right out of the box! The George Mirror is part of our custom paint program and is available in one of fourteen vivid colors. It is proudly painted in the USA.