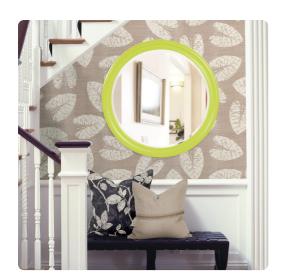

## Mirrors MHE53046MG – George Mirror - Glossy Green

## Mirrors

The George Mirror features our bold glossy green lacquer finish. The Round frame is made from wood and is accented with grooves for added depth and character. For more added detail the mirror features a one inch bevel. Its Transitional style makes this mirror a favorite for bringing some flair to your decor. This simple yet stunning piece would be a great addition to any room. It is a perfect focal point for an entryway, bathroom, bedroom or any room in your home. D-rings are affixed to the back of the mirror so it is ready to hang right out of the box! The George Mirror is part of our custom paint program and is available in one of fourteen vivid colors. It is proudly painted in the USA.