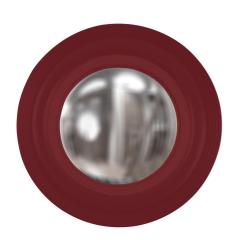

## Mirrors

The Soho Mirror is a small little mirror, but big on style. It features an octagonal frame with grooved edges. It is finished in our custom glossy burgundy red lacquer. What really makes this piece remarkable is the convex mirror which makes for the most interesting reflections. On its own or in multiples, the Soho Mirror is a perfect accent piece for an entryway, bathroom, bedroom or any room in your home. D-rings are affixed to the back of the mirror so it is ready to hang right out of the box! The Soho Mirror is part of our custom paint program and is available in one of fourteen vivid colors. It is proudly painted in the USA.