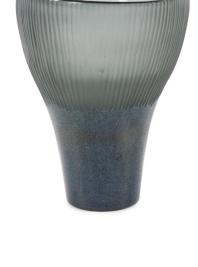

## Accessories

The Melilla large vase was inspired by our travels around the Mediterranean. The natural beauty of the Spanish city Melilla offered countless inspiration from textures to colors. One such color was the deep turquoise of the waters surrounding the bay. The rounded base in an opaque textured finish tapers upward to give way to an oval flared top with deep cut grooved frosted pattern. Beautifully balanced and finished by hand, these vases can be as functional as they are in credible works of art.

## **Specifications**

Height 12.5H
Material Glass
Width 11W
Weight 2.39
Finish Frosted
Package Dimensions 14x12x16

https://www.mdcwall.com/go/sku/MHE44051