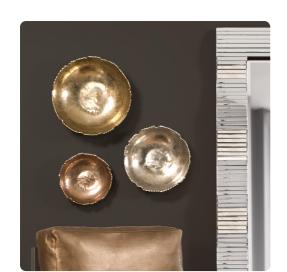

## Wall Art MHE35048 – Silver Broken Edge Bowl / Wall Art

## Wall Art

This unique bowl is fashioned from metal and features torn edges. It is finished with a bright metallic silver. Console tables, book shelves, desks or any other place that an accent is needed, are the perfect places for this decorative bowl. But that's not all! This piece comes with hardware so that you can hang it on the wall for a sculptural wall art piece! Pair with the other colors and sizes for a striking collection on your wall or table! \*For decoration ONLY. Item is NOT food safe or suitable to hold water.

## **Specifications**

Height 4.1/4H
Material Aluminum
Width 14.5W
Shape Round
Weight 5
Finish Textured
Package Dimensions 15 x 15 x 5

https://www.mdcwall.com/go/sku/MHE35048