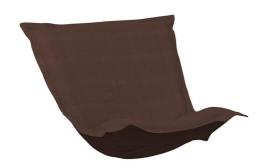

## Accent Furniture MHE300-202P – Puff Chair Cushion Sterling Chocolate (Cushion and

## Accent Furniture

Extra Puff Cushions & Covers in Sterling are a great way to get a fresh new look without the expense of buying a whole new chair! Puff Cushions fit Scroll & Rocker frames. This Sterling cover features a linen-like texture in a rich brown color. Stock up with extra covers so you can change up the look of your decor without the expense of buying all new furniture! \*\*\*This item includes the fabric cover filled with the Puff foam. The metal frame is NOT included.