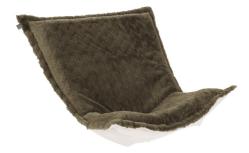

## Product Specification Accent Furniture MHE300-1091P – Puff Chair Cushion Angora Moss (Cushion and Cover

## Accent Furniture

Extra Puff Cushions & Covers in Angora are a great way to get a fresh new look without the expense of buying a whole new chair! Puff Cushions fit Scroll & Rocker frames. The Puff Slipcover with the lush texture and high pile of our Angora faux fur make this the perfect addition to any home. Stock up with extra covers so you can change up the look of your decor without the expense of buying all new furniture! \*\*\*This item includes the fabric cover filled with the Puff foam. The metal frame is NOT included.