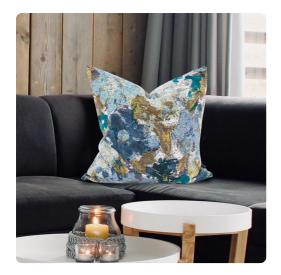

## Textiles MHE3-1085 – 24 x 24 Stanton Turquoise Pillow - Poly Insert

## Textiles

Change up color themes or add pop to a simple sofa or bedding display by piling up the pillows in a multitude of colors, textures and patterns. This Stanton Pillow features a luxuriously soft fabric adorned with splashes of rich color with a burnout texture. Includes a lush polyester pillow fill insert. A hidden zipper closure allows the cover to remove for easy care. Also available with a down insert. Also available in a 20 and kidney size.