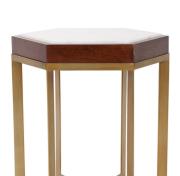

## Accent Furniture

The hexapod design for the Van Berkel side table started out as a study of how to combine different materials into one stunningly created table. The six iron legged base finished in matte gold becomes the perfect contrast to the polished white marble framed in walnut stained mango wood top. This handsome combination of finishes and materials come together to create a new classic that works in traditional as well as contemporary lifestyles.