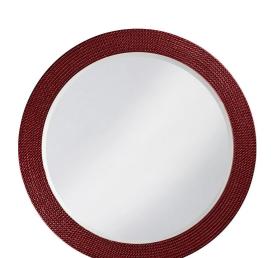

## Mirrors

Our Lancelot Mirror is a simple piece, yet full of style. It features a round frame characterized by a fine beaded texture finished in our glossy burgundy red lacquer. It is a perfect focal point for an entryway, bathroom, bedroom or any room in your home. D-rings are affixed to the back of the mirror so it is ready to hang right out of the box! The mirror is beveled adding to its beauty and style.