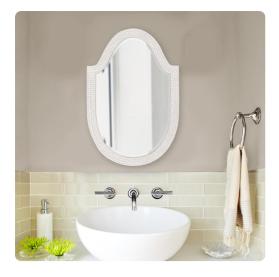

## Mirrors MHE2125W – Lancelot Mirror - Glossy White

## Mirrors

Our Lancelot Mirror is a simple piece, yet full of style. It features an arched frame characterized by a fine beaded texture finished in our glossy white lacquer. It is a perfect focal point for an entryway, bathroom, bedroom or any room in your home. D-rings are affixed to the back of the mirror so it is ready to hang right out of the box! The mirror is beveled adding to its beauty and style.