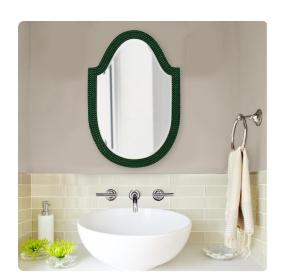

## Mirrors

Our Lancelot Mirror is a simple piece, yet full of style. It features an arched frame characterized by a fine beaded texture finished in our glossy hunter green lacquer. It is a perfect focal point for an entryway, bathroom, bedroom or any room in your home. D-rings are affixed to the back of the mirror so it is ready to hang right out of the box! The mirror is beveled adding to its beauty and style.