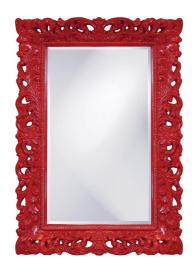

## Mirrors MHE2020R – Barcelona Mirror - Glossy Red

The Barcelona Mirror features an ornate rectangle frame complete with scrolls and flourishes. It is then finished in our custom glossy red lacquer. The Barcelona Mirror is a perfect focal point for an entryway, bathroom, bedroom or any room in your home. D-rings are affixed to the back of the mirror so it is ready to hang right out of the box in either a horizontal or vertical orientation! The mirrored glass on this piece has a bevel adding to its beauty and style. The Barcelona Mirror is part of our custom paint program and is available in one of fourteen vivid colors. It is proudly painted in the USA.