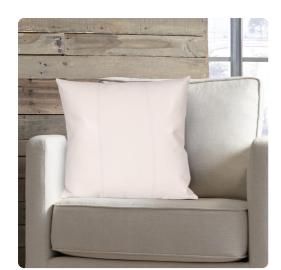

# Textiles MHE2-190 – 20 x 20 Pillow Avanti White

## **Textiles**

Change up color themes or add pop to a simple sofa or bedding display by piling up the pillows in a multitude of colors, textures and patterns. This Avanti Pillow features a crisp white color, textured leather-like grain and a paneled design to give the look of true leather. Includes lush polyester pillow fill insert. Also available in a 16 and kidney size.