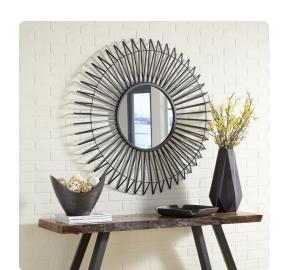

## Mirrors

Our Kenton Mirror features intricate detailing of radiating bars fashioned from iron into a round, sunburst frame. The graphite finish blends to create this unique, industrial look. This collection is so versatile that many of our accent tables and decorative accessories can easily be paired up to make a statement. Keyhole slots are manufactured into the back of the mirror so the piece is ready to hang right out of the box.