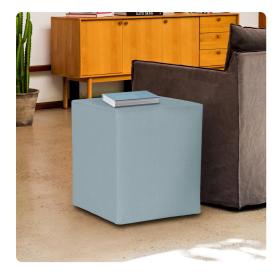

## Accent Furniture

Our Sterling Cubes feature a sleek and sophisticated linen-like fabric with soft hand and colorful selection. The simple design of the Sterling Cubes makes them great to use as side tables, ottomans, alternate seating and more. This cover features a soft linen-like texture and soothing breeze blue color. Additional covers are available for sale so you can update your cube without the expense of purchasing a new ottoman! Constructed by our expert craftsmen, our Cubes are made with a sturdy base and high-density foam. This item is for the complete cube. It includes the cover and base.