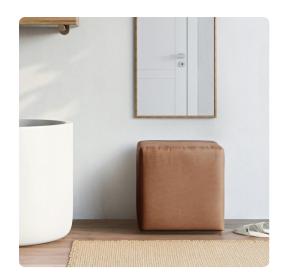

## Accent Furniture MHE128-191 – Universal Cube Avanti Bronze

## Accent Furniture

Avanti Cubes are the perfect blend of downtown style and uptown sophistication. This luxurious faux leather fabric will entice your fashion senses with its supple leather look and feel. The simple design of the Avanti Cubes makes them great to use as side tables, ottomans, alternate seating and more. This cover features a rich grain texture and classic bronze color. Additional covers are available for sale so you can update your cube without the expense of purchasing a new ottoman! This item is for the complete cube. It includes the cover and base.