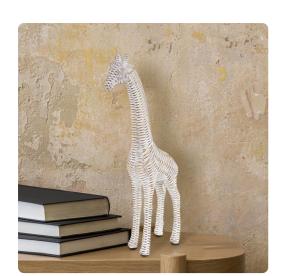

## Accessories

The sight of the graceful African giraffe gliding across the Serengeti inspired us to create our own version. The long neck and legs of the worlds tallest mammal have intrigued am amazed people or centuries. Cast in resin with a textured rattan pattern finished in white with distressed accents, this charming small sculpture will be a welcome addition to anyone's home.

## **Specifications**

Height 13.1/4H Material Polyresin Width 2.1/4W Shape Unique Weight 6 Finish Textured Package Dimensions 15X4X9

https://www.mdcwall.com/go/sku/MHE12317